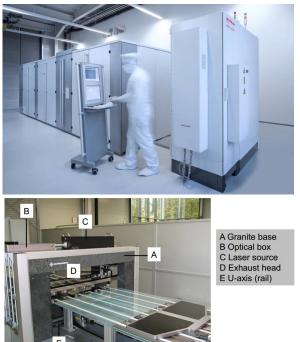

The laser scribing system is used for scribing the deposited layers in the production process of PV modules.

Composition:

- Glass loading / unloading units Schiller (GEU) (option)
- Laser platform with main components and rack
  - Scribing table
  - Laser portal
- Laser
  - Laser source
  - Optical system
  - Laser head
- Electrical cabinet
- Operator's control panel (GUI)
- Safety lids and doors